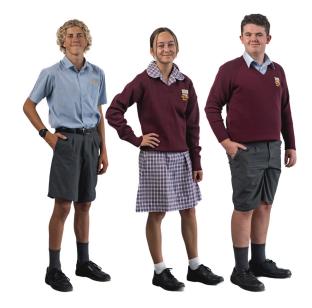

| <b>SPORT</b>       |                                                                                                                                          |
|--------------------|------------------------------------------------------------------------------------------------------------------------------------------|
| Shorts             | Plain navy shorts with Cardijn College in gold on bottom hem, elastic waist.<br>Long leg and short leg options available from LOWES.     |
| Shirt              | Blue polo shirt with College crest.                                                                                                      |
| Shoes              | Cross trainers.                                                                                                                          |
| Socks              | Cardijn sports socks, or plain white socks.                                                                                              |
| Sports Top         | Striped rugby top with Cardijn College in gold.                                                                                          |
| Sports Jacket      | Navy spray jacket OR navy fleecelined, water-proof sports jacket.  Sports jackets are only permitted to be worn with the sports uniform. |
| Tracksuit<br>Pants | Plain navy Microfibre tracksuit pants with Cardijn College in gold below pocket line.                                                    |