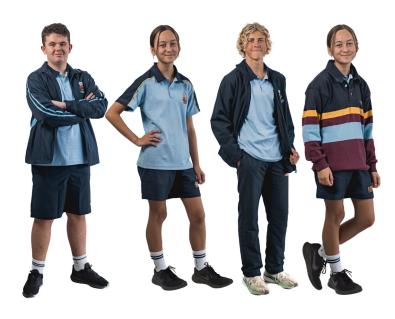

| <b>SPORT</b>       |                                                                                                                                          |
|--------------------|------------------------------------------------------------------------------------------------------------------------------------------|
| Shorts             | Plain navy shorts with Cardijn College in gold on bottom hem, elastic waist.<br>Long leg and short leg options available from LOWES.     |
| Shirt              | Blue polo shirt with College crest.                                                                                                      |
| Shoes              | Cross trainers.                                                                                                                          |
| Socks              | Cardijn sports socks, or plain white socks.                                                                                              |
| Sports Top         | Striped rugby top with Cardijn College in gold.                                                                                          |
| Sports Jacket      | Navy spray jacket OR navy fleecelined, water-proof sports jacket.  Sports jackets are only permitted to be worn with the sports uniform. |
| Tracksuit<br>Pants | Plain navy Microfibre tracksuit pants with Cardijn College in gold below pocket line.                                                    |

| OTHER             |                                                                                                                                                        |  |
|-------------------|--------------------------------------------------------------------------------------------------------------------------------------------------------|--|
| Year 12<br>Jumper | Navy blue with College crest.                                                                                                                          |  |
| Year 12 Tie       | Available from LOWES.                                                                                                                                  |  |
| Hats              | Navy blue hat with Cardijn logo to be worn with PE uniform when outdoors.<br>A hat or cap is compulsory in all PE lessons in Terms 1 and 4.            |  |
| Caps              | Navy blue baseball cap with embroidered CC to be worn with PE uniform when outdoors.<br>A hat or cap is compulsory in all PE lessons in Terms 1 and 4. |  |
| Bags              | Navy backpack with Cardijn Logo, available from the College. The Cardijn College backpack is compulsory.                                               |  |
| Winter Scarf      | Plain navy or Cardijn College 40th Anniversary scarf only.                                                                                             |  |
| Beanie            | Cardijn College 40th anniversary beanie only (not permitted in classrooms)                                                                             |  |