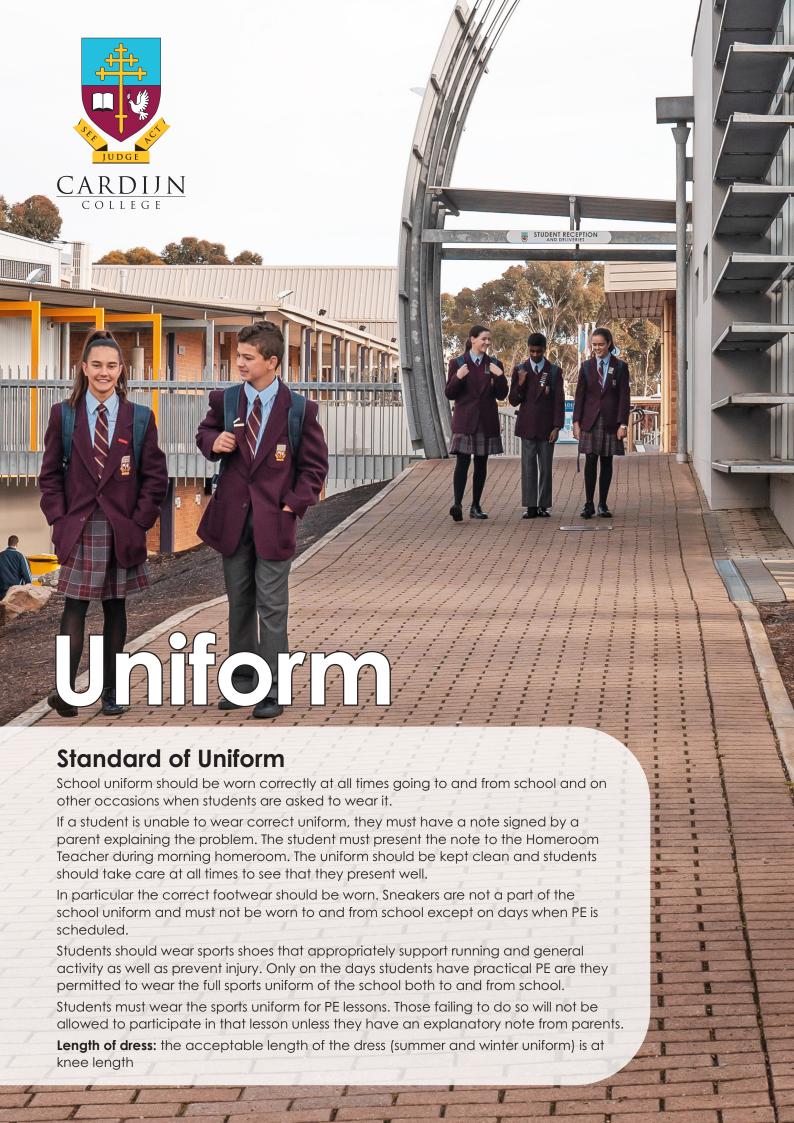

In Terms 1 and 4 the Summer Uniform is to be worn and in Terms 2 and 3 the Winter Uniform is to be worn. Change over period is at the Principal's discretion

| SUMMER   |                                                                                                                                                                             |  |
|----------|-----------------------------------------------------------------------------------------------------------------------------------------------------------------------------|--|
| Dress    | Button Front Dress. Cleolene (No 8125). Blue/Maroon on white background with white piping. Length: Summer dress must be at knee length (minimum).                           |  |
| Shirt    | Short sleeved blue chambray shirt with Cardijn College embroidered over pocket. Tucked or untucked.                                                                         |  |
| Tie      | Optional in Summer.                                                                                                                                                         |  |
| Shorts   | Mycron brand mid grey melange shorts (elastic backed or belt looped). Plain black leather belt with a small gold or silver buckle must be worn with the belt looped shorts. |  |
| Trousers | Mid grey melange trousers.                                                                                                                                                  |  |
| Jumper   | Plain maroon jumper with College crest.                                                                                                                                     |  |
| Shoes    | Black leather dress shoes.                                                                                                                                                  |  |
| Socks    | Plain white crew socks worn with dress and plain grey crew socks worn with shorts and trousers. (Not low cut anklets or Cardijn sports socks)                               |  |
| Blazer   | Maroon doctor flannel blazer with College crest. (Optional with summer uniform).                                                                                            |  |

| WINTER              |                                                                                                                      |  |
|---------------------|----------------------------------------------------------------------------------------------------------------------|--|
| Skirt               | Cardijn College check skirt.<br>Length: Winter dress must be at knee length (minimum).                               |  |
| Trousers            | Mid-grey pleat-fronted melange trousers.                                                                             |  |
| Shirt               | Short or long sleeved blue chambray shirt with Cardijn College embroidered over the pocket. Shirt must be tucked in. |  |
| Tie                 | To be worn with chambray shirt in winter.                                                                            |  |
| Jumper              | Plain maroon jumper with College crest.                                                                              |  |
| Blazer              | Maroon doctor flannel blazer with College crest. (Blazers are compulsory for all students with winter uniform).      |  |
| Shoes               | Black leather dress shoes.                                                                                           |  |
| Socks/<br>Pantyhose | Plain grey crew socks with trousers, black opaque pantyhose or knee-high navy socks with skirt.                      |  |