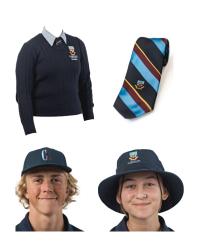

In Terms 1 and 4 the Summer Uniform is to be worn and in Terms 2 and 3 the Winter Uniform is to be worn. Change over period is at the Principal's discretion

| SUMMER   |                                                                                                                                                                             |  |
|----------|-----------------------------------------------------------------------------------------------------------------------------------------------------------------------------|--|
| Dress    | Button Front Dress. Cleolene (No 8125). Blue/Maroon on white background with white piping. Length: Summer dress must be at knee length (minimum).                           |  |
| Shirt    | Short sleeved blue chambray shirt with Cardijn College embroidered over pocket. Tucked or untucked.                                                                         |  |
| Tie      | Optional in Summer.                                                                                                                                                         |  |
| Shorts   | Mycron brand mid grey melange shorts (elastic backed or belt looped). Plain black leather belt with a small gold or silver buckle must be worn with the belt looped shorts. |  |
| Trousers | Mid grey melange trousers.                                                                                                                                                  |  |
| Jumper   | Plain maroon jumper with College crest.                                                                                                                                     |  |
| Shoes    | Black leather dress shoes.                                                                                                                                                  |  |
| Socks    | Plain white crew socks worn with dress and plain grey crew socks worn with shorts and trousers. (Not low cut anklets or Cardijn sports socks)                               |  |
| Blazer   | Maroon doctor flannel blazer with College crest. (Optional with summer uniform).                                                                                            |  |

| WINTER              |                                                                                                                      |  |
|---------------------|----------------------------------------------------------------------------------------------------------------------|--|
| Skirt               | Cardijn College check skirt.<br>Length: Winter dress must be at knee length (minimum).                               |  |
| Trousers            | Mid-grey pleat-fronted melange trousers.                                                                             |  |
| Shirt               | Short or long sleeved blue chambray shirt with Cardijn College embroidered over the pocket. Shirt must be tucked in. |  |
| Tie                 | To be worn with chambray shirt in winter.                                                                            |  |
| Jumper              | Plain maroon jumper with College crest.                                                                              |  |
| Blazer              | Maroon doctor flannel blazer with College crest. (Blazers are compulsory for all students with winter uniform).      |  |
| Shoes               | Black leather dress shoes.                                                                                           |  |
| Socks/<br>Pantyhose | Plain grey crew socks with trousers, black opaque pantyhose or knee-high navy socks with skirt.                      |  |

| OTHER             |                                                                                                                                                        |  |
|-------------------|--------------------------------------------------------------------------------------------------------------------------------------------------------|--|
| Year 12<br>Jumper | Navy blue with College crest.                                                                                                                          |  |
| Year 12 Tie       | Available from LOWES.                                                                                                                                  |  |
| Hats              | Navy blue hat with Cardijn logo to be worn with PE uniform when outdoors.<br>A hat or cap is compulsory in all PE lessons in Terms 1 and 4.            |  |
| Caps              | Navy blue baseball cap with embroidered CC to be worn with PE uniform when outdoors.<br>A hat or cap is compulsory in all PE lessons in Terms 1 and 4. |  |
| Bags              | Navy backpack with Cardijn Logo, available from the College. The Cardijn College backpack is compulsory.                                               |  |
| Winter Scarf      | Plain navy or Cardijn College 40th Anniversary scarf only.                                                                                             |  |
| Beanie            | Cardijn College 40th anniversary beanie only (not permitted in classrooms)                                                                             |  |