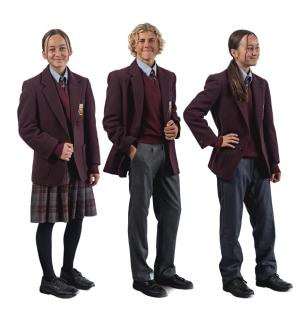

In Terms 1 and 4 the Summer Uniform is to be worn and in Terms 2 and 3 the Winter Uniform is to be worn. Change over period is at the Principal's discretion

| SUMMER   |                                                                                                                                                                             |  |
|----------|-----------------------------------------------------------------------------------------------------------------------------------------------------------------------------|--|
| Dress    | Button Front Dress. Cleolene (No 8125). Blue/Maroon on white background with white piping. Length: Summer dress must be at knee length (minimum).                           |  |
| Shirt    | Short sleeved blue chambray shirt with Cardijn College embroidered over pocket. Tucked or untucked.                                                                         |  |
| Tie      | Optional in Summer.                                                                                                                                                         |  |
| Shorts   | Mycron brand mid grey melange shorts (elastic backed or belt looped). Plain black leather belt with a small gold or silver buckle must be worn with the belt looped shorts. |  |
| Trousers | Mid grey melange trousers.                                                                                                                                                  |  |
| Jumper   | Plain maroon jumper with College crest.                                                                                                                                     |  |
| Shoes    | Black leather dress shoes.                                                                                                                                                  |  |
| Socks    | Plain white crew socks worn with dress and plain grey crew socks worn with shorts and trousers. (Not low cut anklets or Cardijn sports socks)                               |  |
| Blazer   | Maroon doctor flannel blazer with College crest. (Optional with summer uniform).                                                                                            |  |

| WINTER              |                                                                                                                      |  |
|---------------------|----------------------------------------------------------------------------------------------------------------------|--|
| Skirt               | Cardijn College check skirt.<br>Length: Winter dress must be at knee length (minimum).                               |  |
| Trousers            | Mid-grey pleat-fronted melange trousers.                                                                             |  |
| Shirt               | Short or long sleeved blue chambray shirt with Cardijn College embroidered over the pocket. Shirt must be tucked in. |  |
| Tie                 | To be worn with chambray shirt in winter.                                                                            |  |
| Jumper              | Plain maroon jumper with College crest.                                                                              |  |
| Blazer              | Maroon doctor flannel blazer with College crest. (Blazers are compulsory for all students with winter uniform).      |  |
| Shoes               | Black leather dress shoes.                                                                                           |  |
| Socks/<br>Pantyhose | Plain grey crew socks with trousers, black opaque pantyhose or knee-high navy socks with skirt.                      |  |